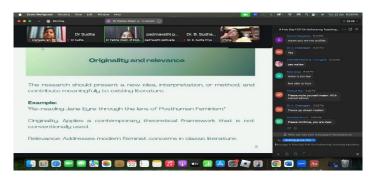

### Dr. Padma

Head, Department of English Gitam University Topic: Writing and Publishing Research Papers

Speaker of day one session, Dr. Sayi Bala, Sr. Assistant Professor at Gayatri Vidya Parishad Visakhapatnam spoke so eloquently on Interactive Teaching Methods and Gamification.

On Day 2, Mrs. K Prameela Rani welcomed the virtual participants and introduced the resource speaker. Speaker of the day two session, Dr Padma, Head Dept of English, Gitam University, spoke on Writing and Publishing Research Papers.