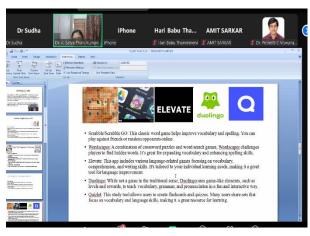

On Day - 4 the moderator was Dr B Sudha Priya, Assistant Professor Dept of English SJCW introduced the resource speaker to the virtual participants.

Speaker of the day four session, Dr. A Satya Phani Kumari, Head, Dept of English, ANITS, acquainted with Integrating Digital Tools in English Language Teaching, many of which teachers were not familiar with. In the course of her

talk, she taught how to create audio clips and podcasts and demonstrated the usage of tools for documentation, presentation, and animation.

On Day. -5 The moderator was Dr. Tonia Grace, Assistant Professor, Dept of English SJCW, who introduced the resource speaker to the virtual participants.