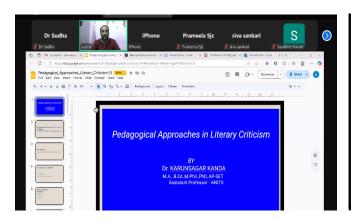

#### Dr. Karun Sagar Kanda

Assistant Professor, ANITS **Topic:** Pedagogical Approaches in Literary Criticism

On Day 3, the moderator was Dr T. Bhaskara Sudha, Head Dept of English, SJCW introduced the resource speaker to the virtual participants.

The speaker for the day three session was Dr. Karun Sagar Kanda, Assistant Professor, ANITS, Pedagogical Approaches in Literary Criticism which was an indepth analysis of structuralism.