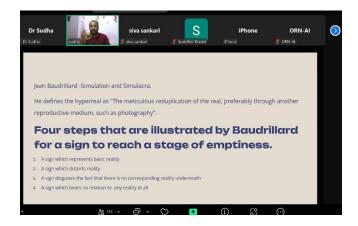

On Day 3, the moderator was Dr T. Bhaskara Sudha, Head Dept of English, SJCW introduced the resource speaker to the virtual participants.

The speaker for the day three session was Dr. Karun Sagar Kanda, Assistant Professor, ANITS, Pedagogical Approaches in Literary Criticism which was an indepth analysis of structuralism.