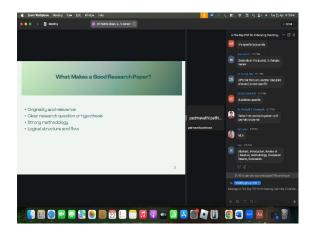

### Dr. Padma

Head, Department of English Gitam University Topic: Writing and Publishing Research Papers

Speaker of day one session, Dr. Sayi Bala, Sr. Assistant Professor at Gayatri Vidya Parishad Visakhapatnam spoke so eloquently on Interactive Teaching Methods and Gamification.

On Day 2, Mrs. K Prameela Rani welcomed the virtual participants and introduced the resource speaker. Speaker of the day two session, Dr Padma, Head Dept of English, Gitam University, spoke on Writing and Publishing Research Papers.