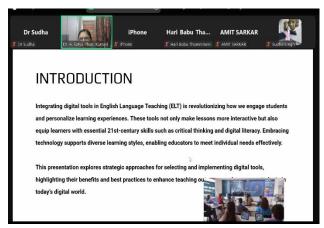

On Day - 4 the moderator was Dr B Sudha Priya, Assistant Professor Dept of English SJCW introduced the resource speaker to the virtual participants.

Speaker of the day four session, Dr. A Satya Phani Kumari, Head, Dept of English, ANITS, acquainted with Integrating Digital Tools in English Language Teaching, many of which teachers were not familiar with. In the course of her

talk, she taught how to create audio clips and podcasts and demonstrated the usage of tools for documentation, presentation, and animation.

On Day. -5 The moderator was Dr. Tonia Grace, Assistant Professor, Dept of English SJCW, who introduced the resource speaker to the virtual participants.