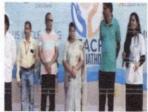

#### **Activity Report**

| Name of the Activity            | Darah Classica Document                                                                                                                                                                                                                                           |                                                                                                                                                                                                                                              |  |
|---------------------------------|-------------------------------------------------------------------------------------------------------------------------------------------------------------------------------------------------------------------------------------------------------------------|----------------------------------------------------------------------------------------------------------------------------------------------------------------------------------------------------------------------------------------------|--|
| Name of the Activity            | Beach Cleaning Program                                                                                                                                                                                                                                            |                                                                                                                                                                                                                                              |  |
| Type of Activity                | Beach Cleaning at R.K. Beach                                                                                                                                                                                                                                      |                                                                                                                                                                                                                                              |  |
| Date and Time of<br>Activity    | 25.09.22                                                                                                                                                                                                                                                          | 6:00 a.m. to 8:00 a.m.                                                                                                                                                                                                                       |  |
| Details of Participants         | Faculty-3                                                                                                                                                                                                                                                         | Students-24                                                                                                                                                                                                                                  |  |
| NSS POs                         | Dr. K. Manikya Kumar                                                                                                                                                                                                                                              | i , Dr. J. Nirmala and Padam Sundari                                                                                                                                                                                                         |  |
| Organizing Dept./Support System | SJC NSS Units I and II                                                                                                                                                                                                                                            |                                                                                                                                                                                                                                              |  |
| Description                     | St. Joseph's college for women (A) NSS Units I and II, and NSS POs Dr. K. Manikya Kumari, Dr. J. Nirmala, faculty Padam Sundar actively participated in the Beach Cleaning Program at R. K. Beach The Program was organized by 91.1 FM Radio City, Visakhapatnam. |                                                                                                                                                                                                                                              |  |
| Photos                          | Drinking h vis                                                                                                                                                                                                                                                    | Sakhapatnam, Andhra Pradesh, India lampudi Layout, Chinna Waltair, Beach Road YMCA Parking ce, Kirlampudi Layout, Chinna Waltair, Pedda Waltair, akhapatnam, Andhra Pradesh 530017, India 17.719272° 1983.3333339° 199/22 07:24 AM 5MT+05:30 |  |
|                                 |                                                                                                                                                                                                                                                                   |                                                                                                                                                                                                                                              |  |