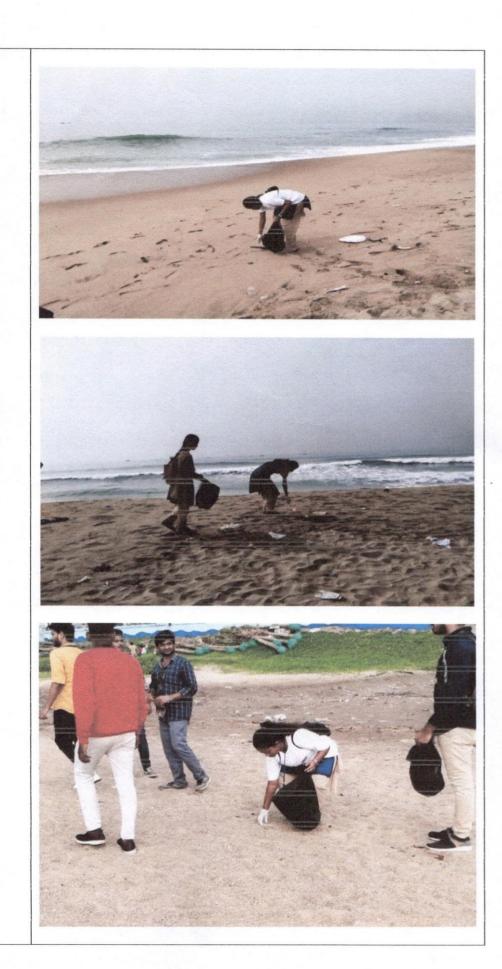

#### **Activity Report**

| Name of the Activity            | Darah Classica Document                                                                                                                                                                                                                                           |                                                                                                                                                                                                                                              |  |
|---------------------------------|-------------------------------------------------------------------------------------------------------------------------------------------------------------------------------------------------------------------------------------------------------------------|----------------------------------------------------------------------------------------------------------------------------------------------------------------------------------------------------------------------------------------------|--|
| Name of the Activity            | Beach Cleaning Program                                                                                                                                                                                                                                            |                                                                                                                                                                                                                                              |  |
| Type of Activity                | Beach Cleaning at R.K. Beach                                                                                                                                                                                                                                      |                                                                                                                                                                                                                                              |  |
| Date and Time of<br>Activity    | 25.09.22                                                                                                                                                                                                                                                          | 6:00 a.m. to 8:00 a.m.                                                                                                                                                                                                                       |  |
| Details of Participants         | Faculty-3                                                                                                                                                                                                                                                         | Students-24                                                                                                                                                                                                                                  |  |
| NSS POs                         | Dr. K. Manikya Kumar                                                                                                                                                                                                                                              | i , Dr. J. Nirmala and Padam Sundari                                                                                                                                                                                                         |  |
| Organizing Dept./Support System | SJC NSS Units I and II                                                                                                                                                                                                                                            |                                                                                                                                                                                                                                              |  |
| Description                     | St. Joseph's college for women (A) NSS Units I and II, and NSS POs Dr. K. Manikya Kumari, Dr. J. Nirmala, faculty Padam Sundar actively participated in the Beach Cleaning Program at R. K. Beach The Program was organized by 91.1 FM Radio City, Visakhapatnam. |                                                                                                                                                                                                                                              |  |
| Photos                          | Drinking h vis                                                                                                                                                                                                                                                    | Sakhapatnam, Andhra Pradesh, India lampudi Layout, Chinna Waltair, Beach Road YMCA Parking ce, Kirlampudi Layout, Chinna Waltair, Pedda Waltair, akhapatnam, Andhra Pradesh 530017, India 17.719272° 1983.3333339° 199/22 07:24 AM 5MT+05:30 |  |
|                                 |                                                                                                                                                                                                                                                                   |                                                                                                                                                                                                                                              |  |

#### **BEACH CLEANING PROGRAM**