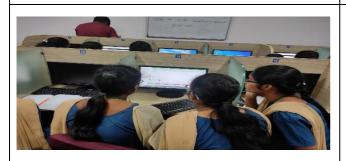

## Self-learning through MODCs, Swayam, LMS Courses and NPTEL Courses

PROMOTES SELF LEARNING THROUGH MOOCS, SWAYAM, LMS COURCES AND NPTEL COURSES

BY GIVING EXTRA CREDITS