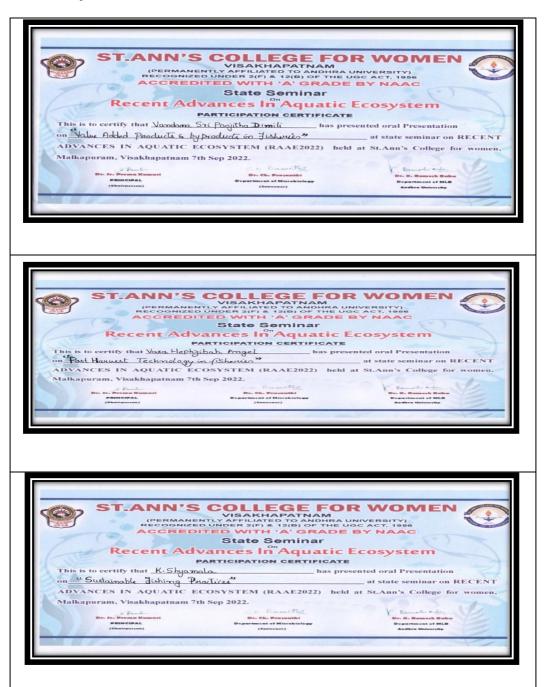

#### STUDENT PARTICIPATION IN CONFERENCES/SEMINARS/WORKSHOPS

"Recent Advances in Aquatic Ecosystem", organized by St. Ann's College for Women, Visakhapatnam on 7th Sept 2022.

Three students of final CBZ, AH Batch- K. Shyamala, Vara Hephzibah Angel and Vandana Sri Poojitha participated in oral presentation at the Seminar on "Recent Advances in Aquatic Ecosystem", organized by St. Ann's College for Women, Visakhapatnam on 7<sup>th</sup> Sept 2022.

- 1. K. Shyamala "Sustainable Fishing Practices".
- 2. Vara Hephzibah Angel "Post-Harvest Technology in Fisheries".
- 3. Vandana Sri Poojitha "Value Added Products in Fisheries"