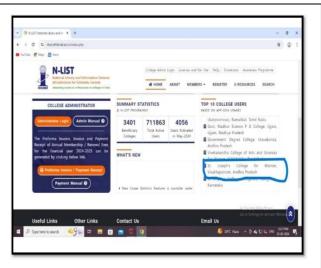

## **Library** – e-resources

- The college has a Subscription to N-List E resources which are a part of e-Shodhsindhu consortium of Inflibnet. Our college ranked seventh among the top 10 college users in April 2024.
- A cyber café with 16 systems with a speed of 100 mbps, accessible to students and staff during college library working hours.
- In 2020-2021 college has taken NDLI memberships and launched the NDLI club in the college. Access to innumerable digital resources is facilitated to faculty and students.
- Subscription to N-List E-resources which is a part of e-Shodhsindhu consortium of Inflibnet. N-List enables students to gain access to a vast repository of e-resources including books, Journals, dissertations and conference proceedings.