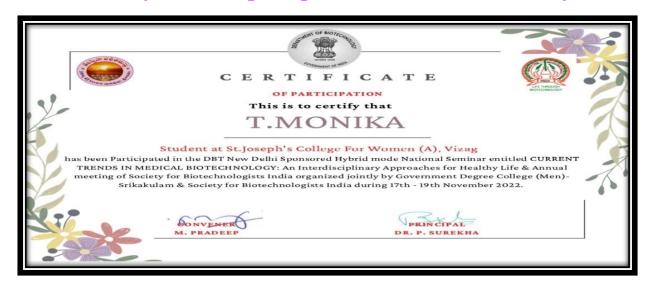

#### STUDENT PARTICIPATION IN CONFERENCES/SEMINARS/WORKSHOPS

"Recent Advances in Aquatic Ecosystem", organized by St. Ann's College for Women, Visakhapatnam on 7th Sept 2022.

Three students of final CBZ, AH Batch- K. Shyamala, Vara Hephzibah Angel and Vandana Sri Poojitha participated in oral presentation at the Seminar on "Recent Advances in Aquatic Ecosystem", organized by St. Ann's College for Women, Visakhapatnam on 7<sup>th</sup> Sept 2022.

- 1. K. Shyamala "Sustainable Fishing Practices".
- 2. Vara Hephzibah Angel "Post-Harvest Technology in Fisheries".
- 3. Vandana Sri Poojitha "Value Added Products in Fisheries"