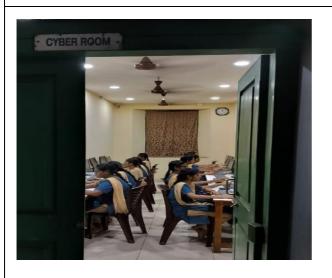

## **Library** – e-resources

- The college has a Subscription to N-List E resources which are a part of e-Shodhsindhu consortium of Inflibnet. Our college ranked seventh among the top 10 college users in April 2024.
- A cyber café with 16 systems with a speed of 100 mbps, accessible to students and staff during college library working hours.
- In 2020-2021 college has taken NDLI memberships and launched the NDLI club in the college. Access to innumerable digital resources is facilitated to faculty and students.
- Subscription to N-List E-resources which is a part of e-Shodhsindhu consortium of Inflibnet. N-List enables students to gain access to a vast repository of e-resources including books, Journals, dissertations and conference proceedings.