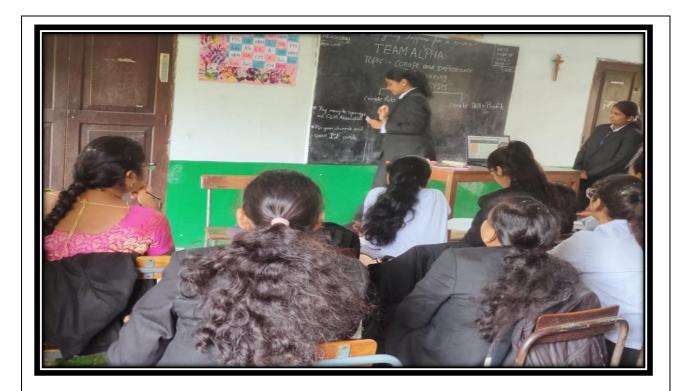

#### **MOCK-PARLIAMENT**

The Department of Political Science at St. Joseph's College for Women, Visakhapatnam, organized a stimulating "Mock Parliament" event. Attended by enthusiastic students from the EEP and other groups, the event aimed to foster critical thinking, debate, and parliamentary procedures.

Participants delved into the roles of legislators, presenting and debating bills on pressing socioeconomic and environmental issues. The atmosphere was charged with fervent discussions as students passionately defended their proposed policies and scrutinized those of their peers.

Through this simulation, students gained valuable insights into the complexities of the legislative process, negotiation, and compromise. The event not only honed their public speaking and analytical skills but also deepened their understanding of democratic governance.

Faculty members played pivotal roles as moderators, guiding students through the intricacies of parliamentary decorum and facilitating constructive discourse. The Mock Parliament served as a testament to the college's commitment to experimental learning and academic excellence.

Overall, the event was a resounding success, inspiring students to actively engage with real-world issues and empowering them to become informed, responsible citizens and future leaders in their respective fields.