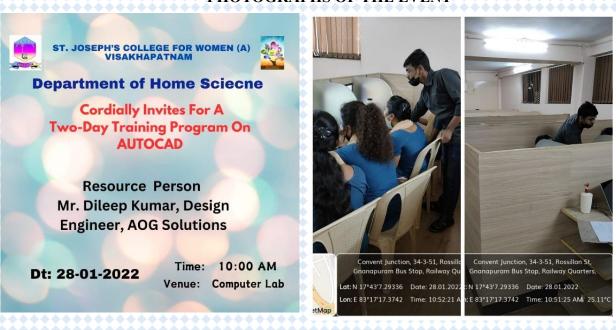

#### GUEST LECTURE / INVITED RESOURCE TALK

Department: Home Science

Class/ Target audience

III B.Sc.

Name, Designation, and Professional Details of the Resource Person:

Mr. Dileep Kumar, Design Engineer, AOG
Solutions

**TOPIC: Two-Day Training Sessions on AUTOCAD** 

#### **Synopsis of the Resource Talk**

Department of Home Science has conducted a Two Day Training session on Auto CAD/ Sketch up. Mr. Dileep Kumar, Design Engineer, AOG Solutions is invited as resource person. The session has imparted skill in rendering and layering techniques in designing interiors using Auto CAD/Sketch up. Students felt, the session was very useful and enthusiastic and actively interacted during the overall session.