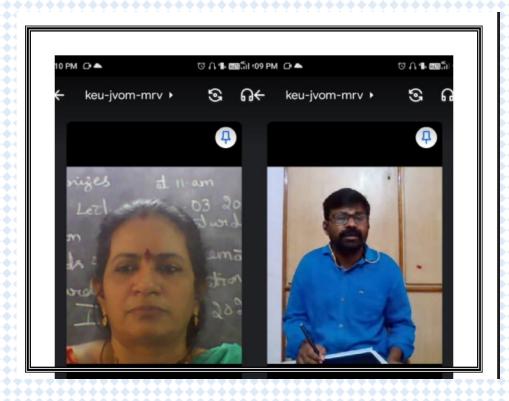

- Career Orientation Programme Resource team from ICSI, Visakhapatnam 5th January 2022.
- Orientation Programme on IAC Study Circle dated 27th January 2022.
- ❖ BPO Success by Mr. Vijaya Kumar R, and Mr. Peter Ghooi held on 7th February 2022.
- ❖ Campus Recruitment Orientation by Mr. K. Charan, Mr. A. Naveen 3rd February 2021.
- ❖ Campus Recruitment Orientation by Mr. K.R.J. Sri Kanth 23rd February 2022
- Campus Recruitment Orientation by Mrs. Pragati Panjabi, & Ms. Batul held on 10th February 2022.
- ❖ IAS & IPS Training, by Trainers Ms K. Kalyani, Ms S. Uma, held on 17th February 2022.
- ❖ Guest Lecture on Entrepreneurship by Ms. Chandra Palecha, BDA, Urban Company held on 29th January 2022.
- Guest Lecture on Entrepreneurial skills by Mrs. K. Aruna 15th February 2022.
- Guest lecture on Entrepreneurship Challenges by Mrs. P. Usha
   Gajpatiraju held on 5th February 2022.
- ❖ Career Awareness on Web Designs by Ms S. Gayatri, Tech Mahindra Foundation held on 25th November 2021.
- One-day International Webinar on 'HR Today designing the future of work' by Ms. Rekha Venthirapalli, VP, HR of VCom solutions, US, and Ms. Jay Polaki, CEO of HR Geckos, US held on 3rd June 2020.
- ❖ Orientation Session to cater to the needs of B.Sc. Mathematics students towards the Preparation of IIT-JAM 2022" "Mr. G. Srinivasulu Director, GSN Academy of Mathematics, Tirupati" held on 20th March 2021.
- Course Outcomes and Career Pathway- For First-year BBC students by Ms. ASR Aishwarya, an Alumni of BBC, held on 12th January 2021
- One-day Webinar on 'Your 5 Steps to Graduate Studies (Master's and Ph.D. Program in the U.S.,' The resource speaker for the session was Dr. Monika Setia, Regional Officer, Hyderabad, United States- India Educational Foundation (USIEF), Fulbright Commission in India, U.S. Consulate General Hyderabad, held on 21st December 2020