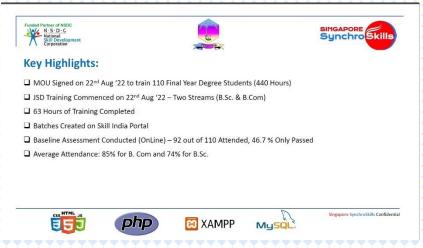

# Junior Software Developer Training Program

The Junior Software Developer training program was launched by Singapore Synchroskill on 22<sup>nd</sup> August 2022, specifically for third-year BCOM and B.Sc. (MPCS) students. The resource persons leading this initiative included Mr. Raju, Bhargav, Ms. Hyma, and Ms. Sowbhagya