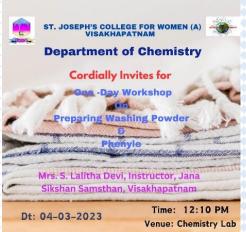

#### Workshop

| Department: Chemistry                                                  |           | Date: 04-03-2023 |
|------------------------------------------------------------------------|-----------|------------------|
| Class/ Target audience                                                 | II Degree |                  |
| Name, Designation, and Professional Details of the Resource Person:    |           |                  |
| Mrs. S. Lalitha Devi, Instructor, Jana Sikshan Samsthan, Visakhapatnam |           |                  |

#### **TOPIC**

Workshop on 'Washing Powder & Phenyle Preparation'

#### Synopsis of the Workshop

Washing Powder: also known as laundry detergent, is a cleaning agent used for washing clothes. Composition: It typically contains surfactants, builders, enzymes, and other additives. Types: Powder Detergents: These are dry granules that dissolve in water during washing. Liquid Detergents: These are liquid formulations. Function: Washing powders removes dirt, stains, and odors from fabrics. Phenyl Preparation:

Phenyle (or phenyl) is a disinfectant and cleaning solution commonly used in households and commercial spaces. It contains phenolic compounds that have antimicrobial properties. Preparation: Phenyle can be prepared by mixing: Phenol: A chemical compound with disinfectant properties. Emulsifier: To help mix phenol with water. Water: To dilute the solution. The mixture is then bottled and used for cleaning floors, toilets, and other surfaces. Safety Precautions: Phenyle is toxic and should be handled with care. Use it in well-ventilated areas. Avoid contact with skin or eyes.