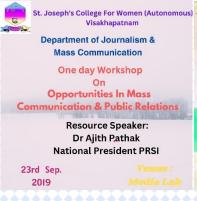

#### Workshop

| Department: Journalism & Mass Communication                   | Date:23.09.2019 |
|---------------------------------------------------------------|-----------------|
| Class/ Target audience III BA EPJM                            |                 |
| Name, Designation, and Professional Details of the Resource   | ee Person:      |
| Dr. Ajit Pathak, National President, Public Relations Society | of India (PRSI) |

Workshop on "Opportunities in Mass Communication and Public Relations

St. Joseph's College for Women (Autonomous) Visakhapatnam organized a 'Lecture on Opportunities in Mass Communication and Public Relations in collaboration with PRSI, Visakhapatnam Chapter on 23rd September 2019. The Resource Speaker was the very erudite and well-known Public Relations Professional Dr Ajit Pathak, National President, of PRSI. National President for 16 years. With his extraordinary professional experience as a Manager (Corporate Communications, Administration, and Welfare) in Indian Oil Corporation he very succinctly presented the overview of PR in the country. He delineated the qualities and attitudes necessary for a PR professional.