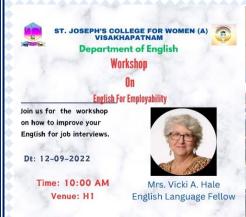

#### Workshop

| Department: English                                                 |       | Date: 02-01-2023 |
|---------------------------------------------------------------------|-------|------------------|
| Class/ Target audience                                              | II BA |                  |
| Name, Designation, and Professional Details of the Resource Person: |       |                  |
| Mrs. Vicki A. Hale, English Language Fellow, US Dept of State       |       |                  |

#### Workshop on English For Employability

#### **Synopsis of the Topic**

Contextualizing English Skills: The workshop addressed the growing need for English skills in India, where a large and diverse youth population seeks employment opportunities. Standardization and Quality: The focus was on creating a standardized framework for language skills, particularly English, to enhance employability. The workshop underscored the critical role of English skills in employability. By setting common standards, India can bridge the language gap and empower its youth for a fast-globalizing world. The student's knowledge was enhanced with the activity-based learning during the workshop.