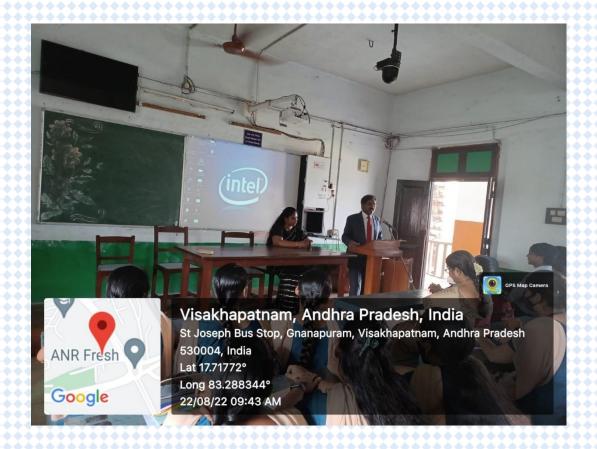

# Junior Software Developer Training Program

The Junior Software Developer training program was launched by Singapore Synchroskill on 22<sup>nd</sup> August 2022, specifically for third-year BCOM and B.Sc. (MPCS) students. The resource persons leading this initiative included Mr. Raju, Bhargav, Ms. Hyma, and Ms. Sowbhagya