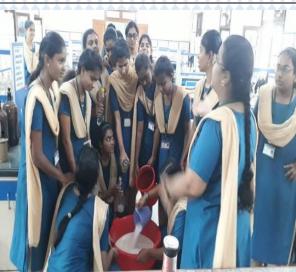

#### Workshop

| Department: Chemistry                                                                                              |           | Date: 25-03-2023 |
|--------------------------------------------------------------------------------------------------------------------|-----------|------------------|
| Class/ Target audience                                                                                             | II Degree |                  |
| Name, Designation, and Professional Details of the Resource Person:                                                |           |                  |
| Sri. Srinivasa Rao, Programme Coordinator & Mrs. S. Lalitha Devi, Instructor, Jana Sikshan Samsthan, Visakhapatnam |           |                  |

#### **TOPIC**

Workshop on 'Candles & Cleaning Liquid Preparation'

#### Synopsis of the Workshop

Candle Making Workshop: Introduction: Candle making is an ancient craft that combines artistry and practicality. Participants learn to create candles using various materials, including wax, wicks, fragrances, and molds. Process: Selecting Wax: Participants choose from paraffin wax, soy wax, beeswax, or other specialty waxes. Melting and Pouring: The wax is melted, and fragrance or color can be added. Wick Placement: Wicks are placed in molds or containers. Cooling and Trimming: The candles cool and harden, and the excess wick is trimmed. Types of Candles: Container Candles: Made in jars or containers. Pillar Candles: Standalone candles without containers. Taper Candles: Long, thin candles often used for decoration. Floating Candles: Designed to float in water. Safety Precautions: Always work in a well-ventilated area. Use appropriate tools and equipment. Be cautious with hot wax and open flames. Cleaning Liquid Preparations: Purpose: Cleaning liquids are essential for maintaining hygiene and cleanliness. They remove dirt, stains, and germs from surfaces.