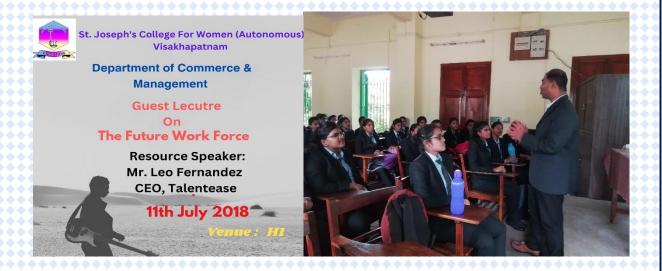

#### **Guest Lecture**

| Department: Commerce & Management                                   | Date:11.07.2018 |
|---------------------------------------------------------------------|-----------------|
| Class/ Target audience III BBA                                      |                 |
| Name, Designation, and Professional Details of the Resource Person: |                 |
| Leo Fernandez CEO, Talent Ease                                      |                 |

Topic: The Future Work - Force

This event aimed to explore the evolving landscape of the workforce and equip participants with insights and skills necessary to thrive in the dynamic future of work. Key Takeaways: Understanding of the key trends and challenges shaping the future of work, including automation, globalization, and demographic shifts. Awareness of the skills and competencies essential for success in the future workforce, such as adaptability, digital literacy, and emotional intelligence. Exposure to innovative workforce practices and strategies for fostering a culture of lifelong learning and skill development. Networking and connection-building opportunities with industry experts and peers.