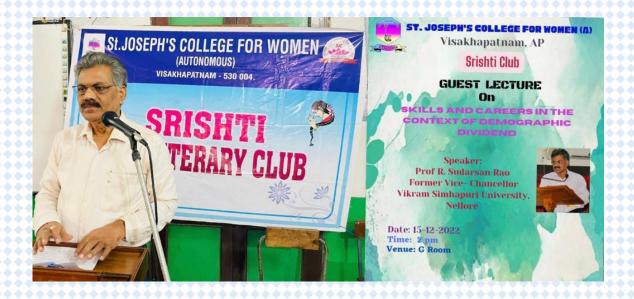

#### GUEST LECTURE / INVITED RESOURCE TALK

| Department: Second Languages                                        |  | Date 15-12-2022 |  |
|---------------------------------------------------------------------|--|-----------------|--|
| Class/ Target audience II Degree                                    |  |                 |  |
| Name, Designation, and Professional Details of the Resource Person: |  |                 |  |
| Prof. R. Sudarsana Rao, Ex-VC, Vikram Simhapuri University, Nellore |  |                 |  |

# Skills and careers in the context of Demographic Dividend

#### **Synopsis of the Resource Talk**

- According to United Nations Population Fund (UNFPA), demographic dividend means, "the economic growth potential that can result from shifts in a population's age structure, mainly when the share of the working-age population (15 to 64) is larger than the non-working-age share of the population (14 and younger, and 65 and older)".
- With fewer births each year, a country's working-age population grows larger relative to the young-dependent population. With more people in the labor force and fewer children to support, a country has a window of opportunity for economic growth if the right social and economic investments and policies are made in health, education, governance, and the economy.