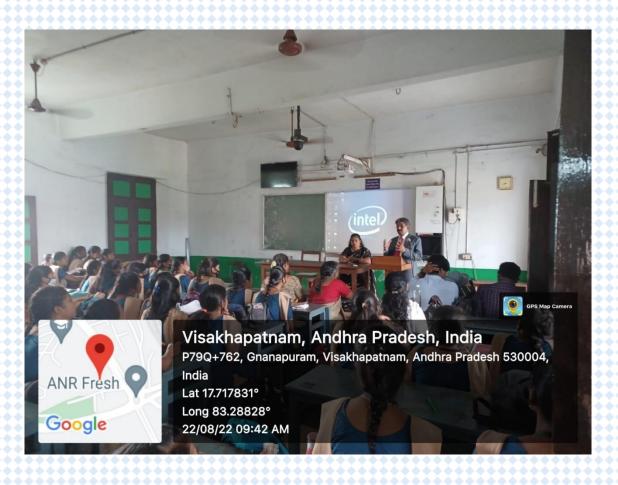

# Junior Software Developer Training Program

The Junior Software Developer training program was launched by Singapore Synchroskill on 22<sup>nd</sup> August 2022, specifically for third-year BCOM and B.Sc. (MPCS) students. The resource persons leading this initiative included Mr. Raju, Bhargav, Ms. Hyma, and Ms. Sowbhagya