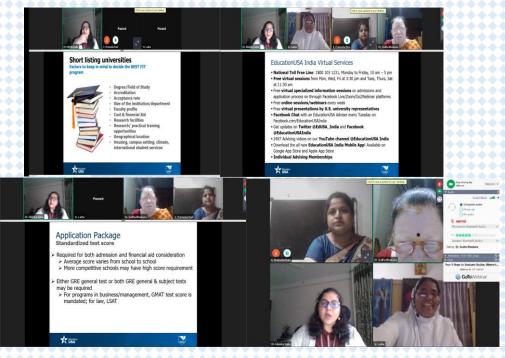

#### **Report of the Session**

St. Joseph's College for Women, Internal Quality Assurance Cell (IQAC) & Dept of English, in collaboration with Education USA Dept of State U.S., has organized a One- day Webinar on 21st December 2020, from 5:30-7:00 PM for the students of SJC. The topic for the session was "Your 5 Steps to Graduate Studies (Master's and Ph.D. Program in the U.S.). The session started with a welcome address by Dr. T. Bhaskara Sudha, Head Dept of English & IQAC Coordinator. The resource speaker for the session was Dr. Monika Setia, Regional Officer, Hyderabad, United States- India Educational Foundation (USIEF), Fulbright Commission in India, U.S. Consulate General Hyderabad. Mrs. Prameela Rani, Asst. Prof. Dept of English, introduced the resource speaker to the virtual participants, followed by the speaker's presentation. In her talk, Dr. Monika emphasized the 5 steps for getting into a master's program in the U.S. Step 1 the research options available, Step 2 -Shortlisting the Universities relevant to one's interest, Step 3 Knowing about the Application Package, Step 4 - Knowing about the careers available, Step-5 Education USA India Virtual Services (helpline centers). Nearly 308 students of SJC registered for this session. The Q & A Session and the feedback were overwhelming. The session ended with a vote of thanks by Sr. Latha, Asst. Prof. Dept of English.