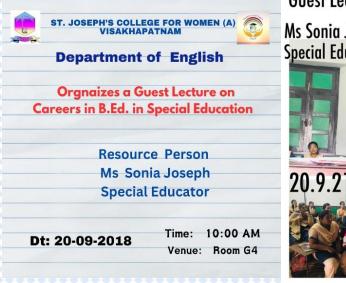

#### GUEST LECTURE / INVITED RESOURCE TALK

Department: English

Class/ Target audience

III BA.

Name, Designation, and Professional Details of the Resource Person:

Ms. Sonia Joseph, Special Educator

#### **TOPIC**

#### Careers in B.Ed. Special Education

#### Synopsis of the Resource Talk

Pursuing a B.Ed. in Special Education opens up various career opportunities. Let's explore some of the roles and prospects for graduates in this field: Inclusion Teacher: Inclusion teachers work in regular classrooms, ensuring that students with disabilities receive appropriate support and accommodations. They collaborate with other educators to create an inclusive learning environment. Special Education Teacher: Special education teachers work directly with students who have disabilities. They develop individualized education plans (IEPs) and adapt teaching methods to meet each student's needs.