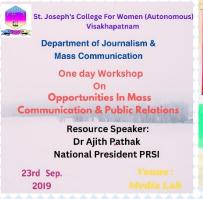

#### Workshop

| Department: Journalism & Mass Communication                   | Date:23.09.2019 |
|---------------------------------------------------------------|-----------------|
| Class/ Target audience III BA EPJM                            |                 |
| Name, Designation, and Professional Details of the Resource   | ee Person:      |
| Dr. Ajit Pathak, National President, Public Relations Society | of India (PRSI) |

Workshop on "Opportunities in Mass Communication and Public Relations

St. Joseph's College for Women (Autonomous) Visakhapatnam organized a 'Lecture on Opportunities in Mass Communication and Public Relations in collaboration with PRSI, Visakhapatnam Chapter on 23rd September 2019. The Resource Speaker was the very erudite and well-known Public Relations Professional Dr Ajit Pathak, National President, of PRSI. National President for 16 years. With his extraordinary professional experience as a Manager (Corporate Communications, Administration, and Welfare) in Indian Oil Corporation he very succinctly presented the overview of PR in the country. He delineated the qualities and attitudes necessary for a PR professional.