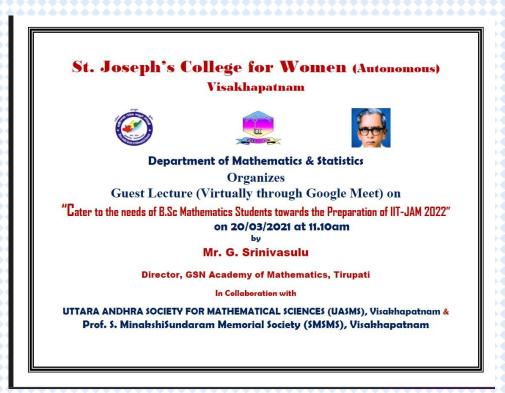

- Career Orientation Programme Resource team from ICSI, Visakhapatnam 5th January 2022.
- Orientation Programme on IAC Study Circle dated 27th January 2022.
- ❖ BPO Success by Mr. Vijaya Kumar R, and Mr. Peter Ghooi held on 7th February 2022.
- ❖ Campus Recruitment Orientation by Mr. K. Charan, Mr. A. Naveen 3rd February 2021.
- ❖ Campus Recruitment Orientation by Mr. K.R.J. Sri Kanth 23rd February 2022
- Campus Recruitment Orientation by Mrs. Pragati Panjabi, & Ms. Batul held on 10th February 2022.
- ❖ IAS & IPS Training, by Trainers Ms K. Kalyani, Ms S. Uma, held on 17th February 2022.
- ❖ Guest Lecture on Entrepreneurship by Ms. Chandra Palecha, BDA, Urban Company held on 29th January 2022.
- Guest Lecture on Entrepreneurial skills by Mrs. K. Aruna 15th February 2022.
- Guest lecture on Entrepreneurship Challenges by Mrs. P. Usha
   Gajpatiraju held on 5th February 2022.
- ❖ Career Awareness on Web Designs by Ms S. Gayatri, Tech Mahindra Foundation held on 25th November 2021.
- One-day International Webinar on 'HR Today designing the future of work' by Ms. Rekha Venthirapalli, VP, HR of VCom solutions, US, and Ms. Jay Polaki, CEO of HR Geckos, US held on 3rd June 2020.
- ❖ Orientation Session to cater to the needs of B.Sc. Mathematics students towards the Preparation of IIT-JAM 2022" "Mr. G. Srinivasulu Director, GSN Academy of Mathematics, Tirupati" held on 20th March 2021.
- Course Outcomes and Career Pathway- For First-year BBC students by Ms. ASR Aishwarya, an Alumni of BBC, held on 12th January 2021
- One-day Webinar on 'Your 5 Steps to Graduate Studies (Master's and Ph.D. Program in the U.S.,' The resource speaker for the session was Dr. Monika Setia, Regional Officer, Hyderabad, United States- India Educational Foundation (USIEF), Fulbright Commission in India, U.S. Consulate General Hyderabad, held on 21st December 2020