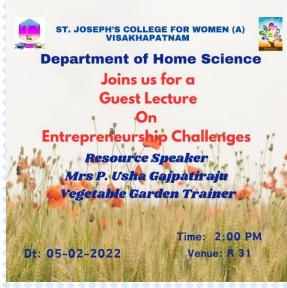

#### GUEST LECTURE / INVITED RESOURCE TALK

Department: Home Science Date: 05-02-2022

Class/ Target audience III Degree

Name, Designation, and Professional Details of the Resource Person:

Mrs. P. Usha Gajpatiraju, Consultant Dietitian, a Vegetable Gardening Trainer

#### **TOPIC**

#### Guest lecture on Entrepreneurship-Challenges-

#### Synopsis of the Resource Talk

A Guest Lecture was arranged for 3rd year Home Science students on the Entrepreneurship development program by Mrs. P. Usha Gajpatiraju, a consultant dietitian, a vegetable gardening trainer. She is a Leading consultant in the city dealing with more than 50,000 patients bit including obesity, diabetes, oncology renal gastroenterology, cardiology, and formula feeds for patients. She is motivated and inspired by taking on incredible challenges and projects. Firstly, she started her career by treating a 9-year-old boy who had burnt his body 35% he was given tube feeding. Secondly, she started an NGO for childhood diabetes and now she has 450 children in her NGO. She has all the necessary equipment and medications and Annual checkups for free. Thirdly she has started urban eco farms that provide pesticide-free food to the people of Vizag under a subscription model. Her success mantra was to manage time properly not to get deterred by other people's judgment and to be involved in whatever she takes up personally.