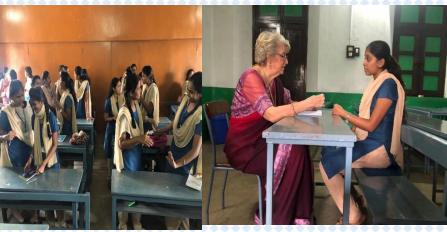

#### Workshop

| Department: English                                                 |       | Date: 02-01-2023 |
|---------------------------------------------------------------------|-------|------------------|
| Class/ Target audience                                              | II BA |                  |
| Name, Designation, and Professional Details of the Resource Person: |       |                  |
| Mrs. Vicki A. Hale, English Language Fellow, US Dept of State       |       |                  |

#### Workshop on English For Employability

#### **Synopsis of the Topic**

Contextualizing English Skills: The workshop addressed the growing need for English skills in India, where a large and diverse youth population seeks employment opportunities. Standardization and Quality: The focus was on creating a standardized framework for language skills, particularly English, to enhance employability. The workshop underscored the critical role of English skills in employability. By setting common standards, India can bridge the language gap and empower its youth for a fast-globalizing world. The student's knowledge was enhanced with the activity-based learning during the workshop.