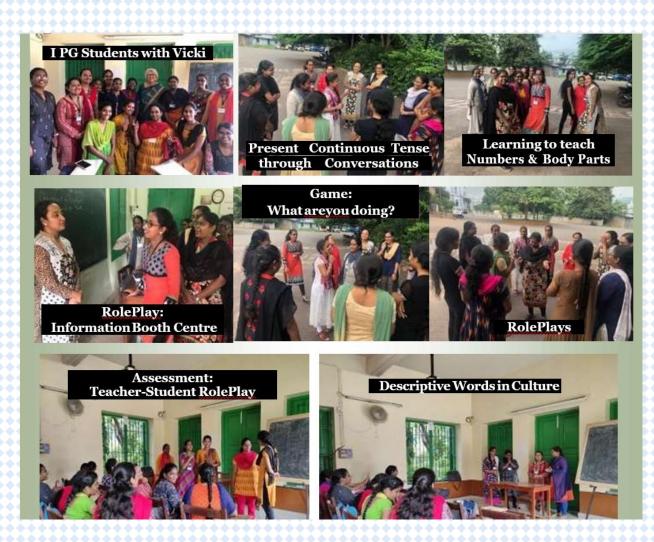

#### Workshop

| Department: English                                                 |       | Date: 02-01-2023 |
|---------------------------------------------------------------------|-------|------------------|
| Class/ Target audience                                              | II BA |                  |
| Name, Designation, and Professional Details of the Resource Person: |       |                  |
| Mrs. Vicki A. Hale, English Language Fellow, US Dept of State       |       |                  |

#### Workshop on English For Employability

#### **Synopsis of the Topic**

Contextualizing English Skills: The workshop addressed the growing need for English skills in India, where a large and diverse youth population seeks employment opportunities. Standardization and Quality: The focus was on creating a standardized framework for language skills, particularly English, to enhance employability. The workshop underscored the critical role of English skills in employability. By setting common standards, India can bridge the language gap and empower its youth for a fast-globalizing world. The student's knowledge was enhanced with the activity-based learning during the workshop.

#### Workshop

| Department: English                                                 |         | Date: 12-02-2021 |
|---------------------------------------------------------------------|---------|------------------|
| Class/ Target audience                                              | III BBA |                  |
| Name, Designation, and Professional Details of the Resource Person: |         |                  |
| Mrs. Vicki A. Hale, English Language Fellow, US Dept of State       |         |                  |

#### **Workshop on Business Communication**

#### **Synopsis of the Topic**

The workshop addressed the growing need for strong communication skills in the business world. It emphasized the role of language proficiency, especially English, in enhancing employability. The workshop explored the relevance of English skills in various sectors, including Healthcare, Hospitality, and Construction. Effective communication is crucial for success in these domains. The report emphasized the need for meaningful recognition of language skills. Standardized frameworks ensure consistent quality in communication training. Mrs. Vicki Hale emphasized more on presentations, discussions & speedy networking.