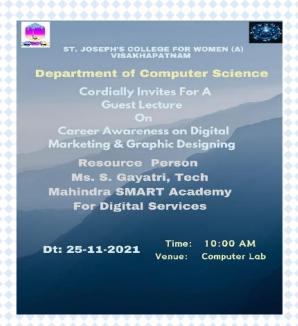

#### GUEST LECTURE/INVITED RESOURCE TALK

Department: Computer Science Date: 25-11- 2021

Class/Target audience: III BCom

Name, Designation, and Professional Details of the Resource Person:

Ms. M Tulasi Gayatri, Tech Mahindra SMART Academy for Digital Technologies

Topic: Career Awareness Session on Digital Marketing & Graphic Designing

#### **Synopsis of the Resource Talk**

Opportunities for BCom students, and different job roles that exist in software companies. Technology platforms and Career Opportunities.