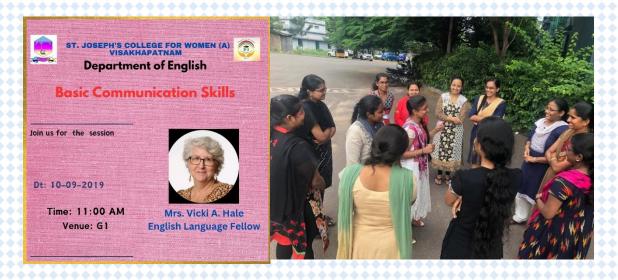

#### **Guest Lecture**

| Department: English                                                 |        | Date: 10-09-2019 |
|---------------------------------------------------------------------|--------|------------------|
| Class/ Target audience                                              | III BA |                  |
| Name, Designation, and Professional Details of the Resource Person: |        |                  |
| Mrs. Vicki A. Hale, English Language Fellow, US Dept of State       |        |                  |

#### **TOPIC**

#### **Basic Communication Skills**

#### **Synopsis of the Topic**

Effective communication skills are essential for personal and professional success. These skills explore the significance of basic communication, their impact, and strategies to enhance them. Communication involves transmitting information, ideas, and emotions between individuals. It encompasses verbal, non-verbal, and written interactions. Interpersonal Skills: Interpersonal skills include active listening, empathy, and conflict resolution. These skills foster positive relationships and effective collaboration. Understanding the communication process helps improve clarity and avoid misunderstandings. It involves encoding, transmitting, receiving, and decoding messages.