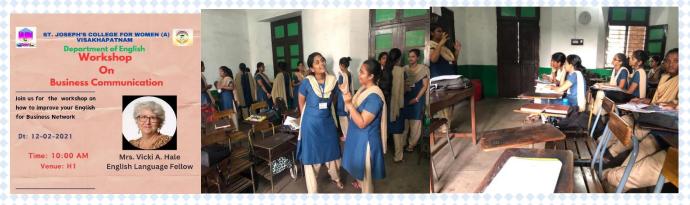

#### Workshop

| Department: English                                                 |         | Date: 12-02-2021 |
|---------------------------------------------------------------------|---------|------------------|
| Class/ Target audience                                              | III BBA |                  |
| Name, Designation, and Professional Details of the Resource Person: |         |                  |
| Mrs. Vicki A. Hale, English Language Fellow, US Dept of State       |         |                  |

#### **Workshop on Business Communication**

#### **Synopsis of the Topic**

The workshop addressed the growing need for strong communication skills in the business world. It emphasized the role of language proficiency, especially English, in enhancing employability. The workshop explored the relevance of English skills in various sectors, including Healthcare, Hospitality, and Construction. Effective communication is crucial for success in these domains. The report emphasized the need for meaningful recognition of language skills. Standardized frameworks ensure consistent quality in communication training. Mrs. Vicki Hale emphasized more on presentations, discussions & speedy networking.