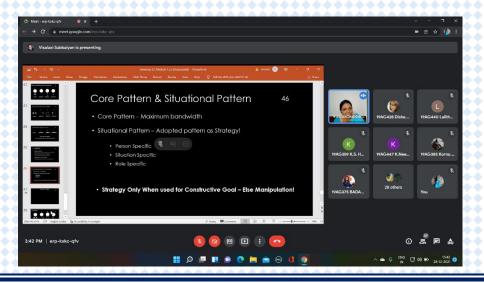

|
| Nusuma              | 314 D.36                          |

\*\*\*\*\*

\*\*\*\*

\*\*\*\*\*

\*\*\*\*\*\*

\*\*\*\*\*\*

\*\*\*\*\*\*

\*\*\*\*\*\*



### St. Joseph's College For Women(Autonomous)

GNANAPURAM, VISAKHAPATNAM

#### **Department of Commerce & Management**

#### A Four Day Training Program conducted by Bajaj Finserv for

#### **BCOM & BBA Graduates**

DAY - 1: - 28/12/2021

During the session, participants were introduced to various thinking patterns and their significance. Additionally, four distinct interview types were discussed, along with the corresponding thinking approaches. Furthermore, emphasis was placed on the importance of self-awareness in personal and professional growth

What are the core patterns and situational patterns to achieve one's goals?







### St. Joseph's College For Women(Autonomous)

**GNANAPURAM, VISAKHAPATNAM** 

#### **Department of Commerce & Management**

#### A Four Day Training Program conducted by Bajaj Finserv for

#### **BCOM & BBA Graduates**

DAY-2: 29/12/2021

About acceptance its types i.e., active and passive acceptance with examples. About yourself and the value of yourself. About self-talk was explained and the importance of self-talk was told.







### St. Joseph's College For Women (Autonomous)

#### GNANAPURAM, VISAKHAPATNAM

#### A Four Day Training Program conducted by Bajaj Finserv for

#### **BCOM & BBA Graduates**

DAY-3: 30/12/2021

About emotions (positive and negative) and different types of threats (biological and psychosocial). About beliefs and some techniques like ABC etc along with s