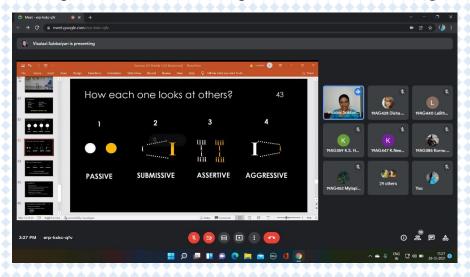

#### **BCOM & BBA Graduates**

DAY - 1: - 28/12/2021

During the session, participants were introduced to various thinking patterns and their significance. Additionally, four distinct interview types were discussed, along with the corresponding thinking approaches. Furthermore, emphasis was placed on the importance of self-awareness in personal and professional growth