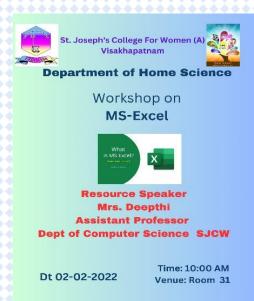

#### Workshop

| Department: Home Science |          | Date: 02-02-2022 |
|--------------------------|----------|------------------|
| Class/ Target audience   | II B.Sc. |                  |

Name, Designation, and Professional Details of the Resource Person:

Mrs. Deepthi Assistant Professor Department of Computer Science

**TOPIC: Workshop on MS Excel** 

#### **Synopsis of the Resource Talk**

Department of Home Science has conducted a guest lecture on MS-EXCEL. Mrs. Deepthi, Assistant Professor, Department of Computer Science, St. Joseph's College for Women (A) is invited as a resource person. Addressed the students and explained the use of MS Excel. The session has imparted skills in Ms-Excel. Students felt, the session was very useful and enthusiastic and participated actively during in the session.