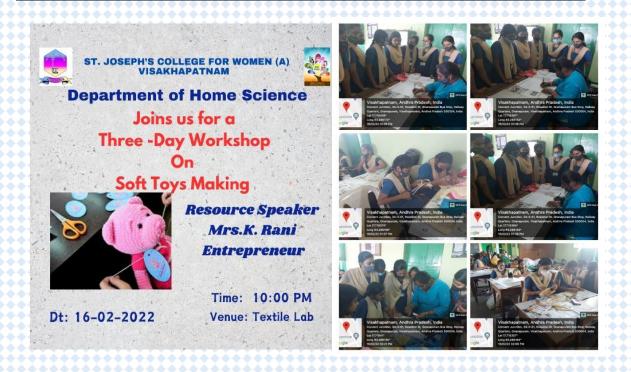

#### GUEST LECTURE / INVITED RESOURCE TALK

Department: Home Science

Class/ Target audience

III Degree

Name, Designation, and Professional Details of the Resource Person:

Mrs. K Aruna – Entrepreneur of Soft Toys

#### **TOPIC**

#### Three Days Workshop on Soft Toy Making

#### Synopsis of the Resource Talk

We the Department of Home Science had a three-day workshop by Mrs. K. Rani an entrepreneur of soft toy making from 16th February to 18th February 2022. The 19AG batch student bought their materials like fur, felt, jean thread, scissors, drafting sheets, and other necessities. On the first day of the workshop, first, she demonstrated how to draft an elephant, puppy, chick, rabbit, and teddy bear. She taught the students how to draft and cut the shape of the toy and to finish it with the blanket stitch to give the toy a complete finish. On the second and third days of the workshop, students learned the proper stitching, finishing, and stuffing of the toy, and completed the soft toy making. The soft toy making enhances the students in the entrepreneurship program by developing their skills with eye-hand coordination and some creativeness within them.