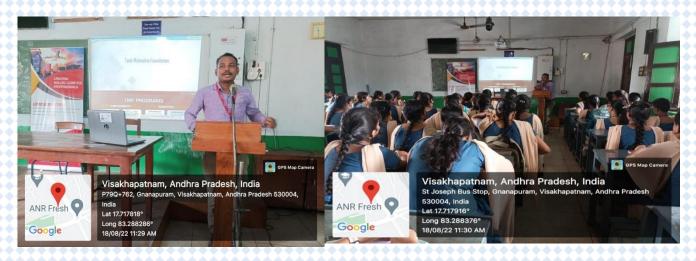

# Junior Software Developer Training Program

The Junior Software Developer training program was launched by Singapore Synchroskill on 22<sup>nd</sup> August 2022, specifically for third-year BCOM and B.Sc. (MPCS) students. The resource persons leading this initiative included Mr. Raju, Bhargav, Ms. Hyma, and Ms. Sowbhagya