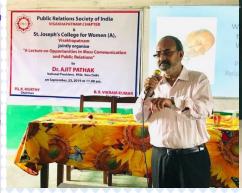

#### Workshop

| Department: Journalism & Mass Communication                   | Date:23.09.2019 |
|---------------------------------------------------------------|-----------------|
| Class/ Target audience III BA EPJM                            |                 |
| Name, Designation, and Professional Details of the Resource   | ee Person:      |
| Dr. Ajit Pathak, National President, Public Relations Society | of India (PRSI) |

Workshop on "Opportunities in Mass Communication and Public Relations

St. Joseph's College for Women (Autonomous) Visakhapatnam organized a 'Lecture on Opportunities in Mass Communication and Public Relations in collaboration with PRSI, Visakhapatnam Chapter on 23rd September 2019. The Resource Speaker was the very erudite and well-known Public Relations Professional Dr Ajit Pathak, National President, of PRSI. National President for 16 years. With his extraordinary professional experience as a Manager (Corporate Communications, Administration, and Welfare) in Indian Oil Corporation he very succinctly presented the overview of PR in the country. He delineated the qualities and attitudes necessary for a PR professional.