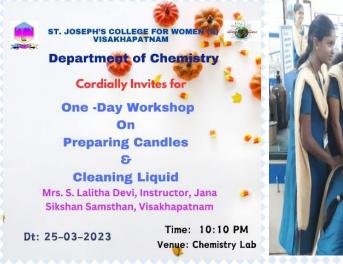

#### Workshop

| Department: Chemistry                                                                                              |           | Date: 25-03-2023 |
|--------------------------------------------------------------------------------------------------------------------|-----------|------------------|
| Class/ Target audience                                                                                             | II Degree |                  |
| Name, Designation, and Professional Details of the Resource Person:                                                |           |                  |
| Sri. Srinivasa Rao, Programme Coordinator & Mrs. S. Lalitha Devi, Instructor, Jana Sikshan Samsthan, Visakhapatnam |           |                  |

#### **TOPIC**

Workshop on 'Candles & Cleaning Liquid Preparation'

#### Synopsis of the Workshop

Candle Making Workshop: Introduction: Candle making is an ancient craft that combines artistry and practicality. Participants learn to create candles using various materials, including wax, wicks, fragrances, and molds. Process: Selecting Wax: Participants choose from paraffin wax, soy wax, beeswax, or other specialty waxes. Melting and Pouring: The wax is melted, and fragrance or color can be added. Wick Placement: Wicks are placed in molds or containers. Cooling and Trimming: The candles cool and harden, and the excess wick is trimmed. Types of Candles: Container Candles: Made in jars or containers. Pillar Candles: Standalone candles without containers. Taper Candles: Long, thin candles often used for decoration. Floating Candles: Designed to float in water. Safety Precautions: Always work in a well-ventilated area. Use appropriate tools and equipment. Be cautious with hot wax and open flames. Cleaning Liquid Preparations: Purpose: Cleaning liquids are essential for maintaining hygiene and cleanliness. They remove dirt, stains, and germs from surfaces.