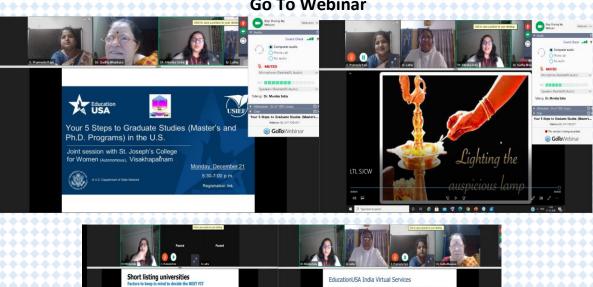

#### St. Joseph's College for Women (A) Visakhapatnam

**Internal Quality Assurance Cell (IQAC)** 

**Department of English** Join Session with Education USA Department of State U.S. **One-Day National Webinar** 

Your 5 Steps to Graduate Studies (Master's and Ph.D. Program in the U.S. 21st December 2020

5:30 PM - 7:00 PM

Go To Webinar

#### **Report of the Session**

St. Joseph's College for Women, Internal Quality Assurance Cell (IQAC) & Dept of English, in collaboration with Education USA Dept of State U.S., has organized a One- day Webinar on 21st December 2020, from 5:30-7:00 PM for the students of SJC. The topic for the session was "Your 5 Steps to Graduate Studies (Master's and Ph.D. Program in the U.S.). The session started with a welcome address by Dr. T. Bhaskara Sudha, Head Dept of English & IQAC Coordinator. The resource speaker for the session was Dr. Monika Setia, Regional Officer, Hyderabad, United States- India Educational Foundation (USIEF), Fulbright Commission in India, U.S. Consulate General Hyderabad. Mrs. Prameela Rani, Asst. Prof. Dept of English, introduced the resource speaker to the virtual participants, followed by the speaker's presentation. In her talk, Dr. Monika emphasized the 5 steps for getting into a master's program in the U.S. Step 1 the research options available, Step 2 -Shortlisting the Universities relevant to one's interest, Step 3 Knowing about the Application Package, Step 4 - Knowing about the careers available, Step-5 Education USA India Virtual Services (helpline centers). Nearly 308 students of SJC registered for this session. The Q & A Session and the feedback were overwhelming. The session ended with a vote of thanks by Sr. Latha, Asst. Prof. Dept of English.