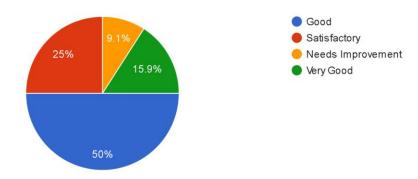

## Inculcates Career Oriented Skills 44 responses

36.4%

Self-Employment / Entrepreneurship oriented 44 responses

| Any Suggestions                                                                                                                                                                                       |
|-------------------------------------------------------------------------------------------------------------------------------------------------------------------------------------------------------|
|                                                                                                                                                                                                       |
| Need to have a better conceptual understanding                                                                                                                                                        |
| No                                                                                                                                                                                                    |
| Need more life-oriented teaching on real life problem solving.                                                                                                                                        |
| No                                                                                                                                                                                                    |
| Doing a good work can do better keep it up                                                                                                                                                            |
| No                                                                                                                                                                                                    |
| Doing good work Can do better Keep it up                                                                                                                                                              |
| No                                                                                                                                                                                                    |
| All over good                                                                                                                                                                                         |
| All over good.                                                                                                                                                                                        |
| Have to learn new ideas for business improvement                                                                                                                                                      |
| No                                                                                                                                                                                                    |
| Pratibha need to learn for marketing strategy                                                                                                                                                         |
| Need to learn more WhatsApp businesses and interact with customers                                                                                                                                    |
| Needs Improvement                                                                                                                                                                                     |
| Good                                                                                                                                                                                                  |
| NA                                                                                                                                                                                                    |
| Try to better                                                                                                                                                                                         |
| No                                                                                                                                                                                                    |
| They must be more innovative creation activities                                                                                                                                                      |
| They must be more innovative activities                                                                                                                                                               |
| They must me more innovative creation activities                                                                                                                                                      |
| Nill                                                                                                                                                                                                  |
| No                                                                                                                                                                                                    |
| Satisfied                                                                                                                                                                                             |
| Noting                                                                                                                                                                                                |
| Need to have practical knowledge for students                                                                                                                                                         |
| No                                                                                                                                                                                                    |
| Nil                                                                                                                                                                                                   |
| Overall good                                                                                                                                                                                          |
| Students have less practical experience could be due to Covid in the past. Students need to improve their knowledge in food groups (which foods provide what nutrients) and food knowledge in general |